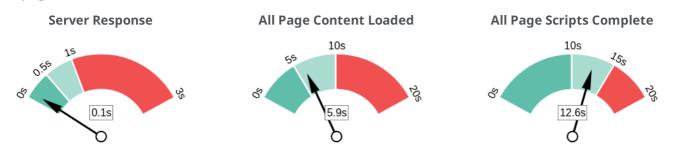

Google has indicated that the performance of a webpage is becoming more important from a user and subsequently ranking perspective.

|                          | 2                       | 1                                                 |           |
|--------------------------|-------------------------|---------------------------------------------------|-----------|
| Lab Data                 | Value                   | Opportunities                                     | Estimated |
| First Contentful Paint   | 2.8 s                   |                                                   | Savings   |
| Speed Index              | 11.1 s                  | Reduce unused JavaScript                          | 2.35 s    |
| Largest Contentful Paint | 9 s                     | Avoid multiple page redirects                     | 0.63 s    |
| Time to Interactive      | 32.5 s                  | Properly size images                              | 0.58 s    |
|                          | 52.5 5                  | Eliminate render-blocking                         | 0.53 s    |
| Total Blocking Time      | al Blocking Time 4.86 s | resources                                         | 0.000     |
| Cumulative Layout Shift  | 0.019                   | Defer offscreen images                            | 0.49 s    |
|                          |                         | Remove duplicate modules in<br>JavaScript bundles | 0.16 s    |

| Lab Data                 | Value  | Opportunities                                     | Estimated<br>Savings |  |
|--------------------------|--------|---------------------------------------------------|----------------------|--|
| First Contentful Paint   | 0.7 s  |                                                   |                      |  |
| Speed Index              | 4.9 s  | Reduce unused JavaScript                          | 1.29 s               |  |
| Largest Contentful Paint | 2.3 s  | Remove duplicate modules in<br>JavaScript bundles | 1.23 s               |  |
| Time to Interactive      | 6 s    | Properly size images                              | 0.29 s               |  |
| Total Blocking Time      | 0.08 s | Defer offscreen images                            | 0.19 s               |  |
| Cumulative Layout Shift  | 0.235  | Avoid multiple page redirects                     | 0.19 s               |  |
|                          |        | Reduce unused CSS                                 | 0.15 s               |  |

#### Page Speed Info

Your page loads in a reasonable amount of time.