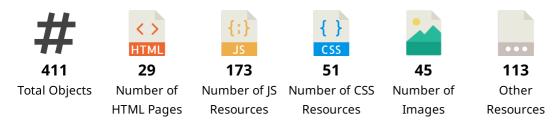

#### Number of Resources

This check displays the total number of files that need to be retrieved from web servers to load your page.