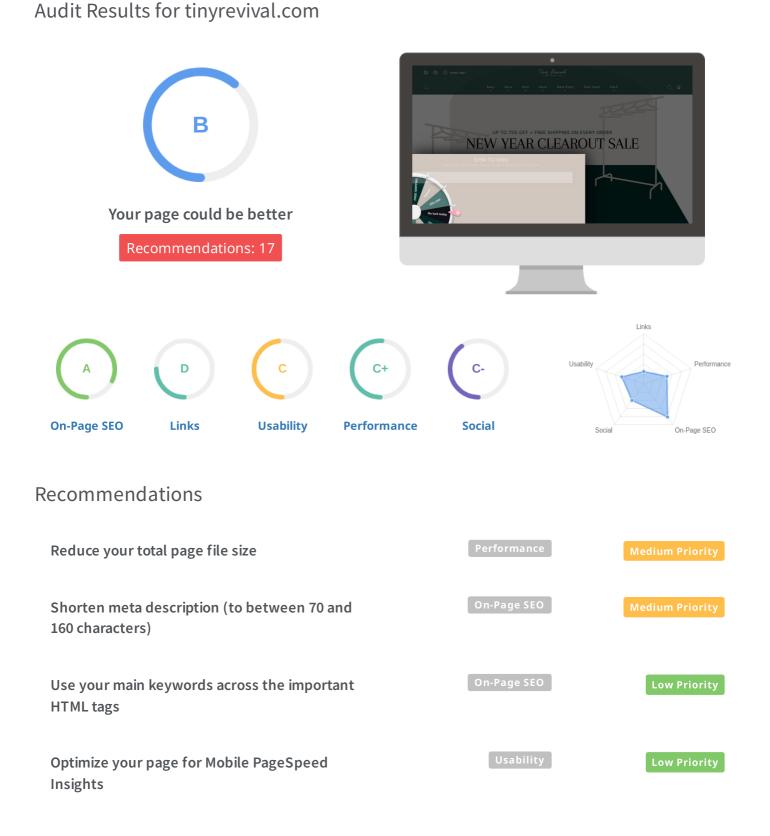

# Website Report for tinyrevival.com

This report grades your website on the strength of a range of important factors such as on-page SEO optimization, off-page backlinks, social, performance, security and more. The overall grade is on a A+ to F- scale, with most major industry leading websites in the A range. Improving a website's grade is recommended to ensure a better website experience for your users and improved ranking and visibility by search engines.

# **On-Page SEO Results**

### Your On-Page SEO is good

Your page is mostly optimized for On-Page SEO performance. On-Page SEO is important to ensure Search Engines can understand your content appropriately and help it rank for relevant keywords. You can continue to improve your page by ensuring HTML Tag Content is completed correctly and text content is well aligned with chosen keywords.