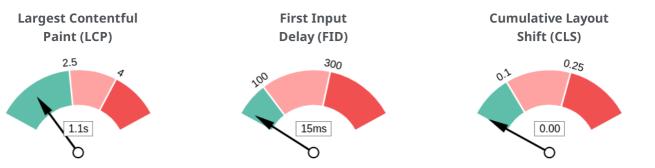

### Google's Core Web Vitals

Your page has passed Google's Core Web Vitals assessment.

Google has indicated that the performance of a webpage is becoming more important from a user and subsequently ranking perspective.

|                          | 2                       | 1                                                 |           |
|--------------------------|-------------------------|---------------------------------------------------|-----------|
| Lab Data                 | Value                   | Opportunities                                     | Estimated |
| First Contentful Paint   | 2.8 s                   |                                                   | Savings   |
| Speed Index              | 11.1 s                  | Reduce unused JavaScript                          | 2.35 s    |
| Largest Contentful Paint | 9 s                     | Avoid multiple page redirects                     | 0.63 s    |
| Time to Interactive      | 32.5 s                  | Properly size images                              | 0.58 s    |
|                          | 52.5 5                  | Eliminate render-blocking                         | 0.53 s    |
| Total Blocking Time      | al Blocking Time 4.86 s | resources                                         | 0.000     |
| Cumulative Layout Shift  | 0.019                   | Defer offscreen images                            | 0.49 s    |
|                          |                         | Remove duplicate modules in<br>JavaScript bundles | 0.16 s    |