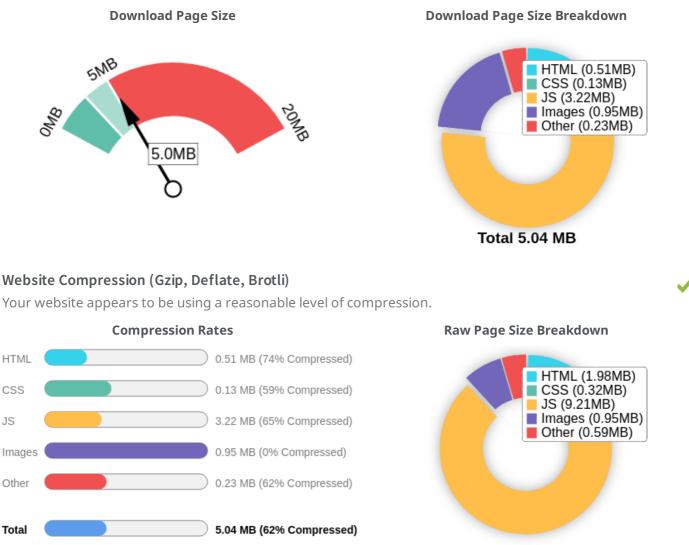

#### Download Page Size

Your page's file size is quite large which, regardless of other optimizations, can reduce load speed and impact user experience.

A general rule is to keep your page under 5MB in total file size.

Total 13.05 MB

1

1

#### Minification

All your JavaScript and CSS files appear to be minified.